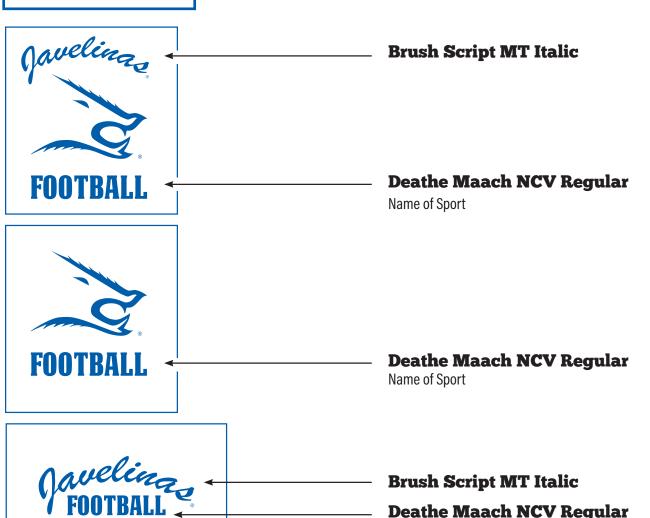

#### SPORT SPECIFIC WORD AND MASCOT MARKS (OPTION 1)

### SPORT SPECIFIC WORD AND MASCOT MARKS (OPTION 1)

#### SPORT SPECIFIC WORD AND MASCOT MARKS (OPTION 2)

TEXAS A&M-KINGSVILLE...

BASKETBALL

TEXAS A&M-KINGSVILLE...

BFACH VOLLFYBALL

TEXAS A&M-KINGSVILLE BEACH VOLLEYBALL

TEXAS A&M-KINGSVILLE BFACH VOLLEYBALL

TEXAS A&M-KINGSVILLE...

BEACH VOLLEYBALL

TEXAS A&M-KINGSVILLE...

TEXAS A&M-KINGSVILLE CROSS COUNTRY

TEXAS A&M-KINGSVILLE.

CROSS COUNTRY

TEXAS A&M-KINGSVILLE...

CROSS COUNTRY

TEXAS A&M-KINGSVILLE...
FOOTBALL

TEXAS A&M-KINGSVILLE.
FOOTBALL

TEXAS A&M-KINGSVILLE.

FOOTBALL

TEXAS A&M-KINGSVILLE...
FOOTBALL

TEXAS A&M-KINGSVILLE.

TEXAS A&M-KINGSVILLE.

GOLF

TEXAS A&M-KINGSVILLE-

#### SPORT SPECIFIC WORD AND MASCOT MARKS (OPTION 2)

TEXAS A&M-KINGSVILLE...

TEXAS A&M-KINGSVILLE.

SOFTBALL

TEXAS A&M-KINGSVILLE...

TEXAS A&M-KINGSVILLE...

TENNIS

TEXAS A&M-KINGSVILLE.

TENNIS

TEXAS A&M-KINGSVILLE

TEXAS A&M-KINGSVILLE...

TENNIS

TEXAS A&M-KINGSVILLE.

TRACK & FIELD

TEXAS A&M-KINGSVILLE.

TRACK & FIFLD

TEXAS A&M-KINGSVILLE TRACK & FIFLD

TEXAS A&M-KINGSVILLE...

TRACK & FIELD

TEXAS A&M-KINGSVILLE...

VOLLEYBALL

TEXAS A&M-KINGSVILLE.

VOLLEYBALL

TEXAS A&M-KINGSVILLE.

VOLLEYBALL

Name of Sport

TEXAS A&M-KINGSVILLE...

VOLLEYBALL