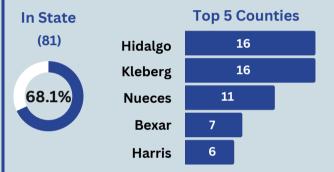

*



Other: (Unknown, Two or More Races and Asian)

### **Residence of Origin**



#### **Out of State**









# SUMMER 2024 GRADUATION PROFILE



### **BACHELORS**

### **MASTERS & DOCTORAL**

by
Level
&
First Time
Status





Degrees by Colleges



130 Degrees



Top 5 Programs





20 25 30 35 40 45 50 55 60 65

Min: 21 Median: 26

Max: 54 Average: 29

Min: 22 Median: 27

Max: 63 Average: 31.7

Gender

Age
Distribution





### **SUMMER 2024 GRADUATION PROFILE**



### **BACHELORS**

### **MASTERS & DOCTORAL**

**Graduates** by **Ethnicity** 



Other 3.4% White 12.6% Hispanic 62 52.1% International 33 27.7% Black or African American

Other: (Unknown, Two or More Races and Asian)

### **Top 5 Counties** In State (121)16 Hidalgo Nueces 14 13 Kleberg Cameron 9 Harris **Out of State**





3 Graduates from 2 states

Residence of Origin





**Out of State**