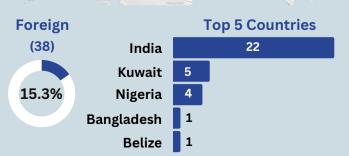

# SUMMER 2024 GRADUATION PROFILE



### 249 DEGREES

### **Degrees by Academic Level**



### **Degrees by Colleges**



### **Graduates by Gender**



## defider by conege



### **249 GRADUATES**



Other: (Unknown, Two or More Races and Asian)

### **Residence of Origin**



#### **Out of State**









# SUMMER 2024 GRADUATION PROFILE



### **BACHELORS**

### **MASTERS & DOCTORAL**

by
Level
&
First Time
Status





Degrees by Colleges



130 Degrees



Top 5 Programs





20 25 30 35 40 45 50 55 60 65

Min: 21 Median: 26

Max: 54 Average: 29

Min: 22 Median: 27

Max: 63 Average: 31.7

Gender

Age
Distribution





### **SUMMER 2024 GRADUATION PROFILE**



### **BACHELORS**

### **MASTERS & DOCTORAL**

**Graduates** by **Ethnicity** 



Other 3.4% White 12.6% Hispanic 62 52.1% International 33 27.7% Black or African American

Other: (Unknown, Two or More Races and Asian)

### **Top 5 Counties** In State (121)16 Hidalgo Nueces 14 13 Kleberg Cameron 9 Harris **Out of State**





3 Graduates from 2 states

Residence of Origin





**Out of State**