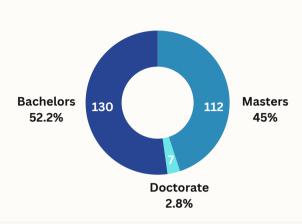

# SUMMER 2024 GRADUATION PROFILE



### 249 DEGREES

### **Degrees by Academic Level**



### **Degrees by Colleges**



### **Graduates by Gender**



## defider by conege



### **249 GRADUATES**



Other: (Unknown, Two or More Races and Asian)

### **Residence of Origin**



#### **Out of State**









# SUMMER 2024 GRADUATION PROFILE



### **BACHELORS**

### **MASTERS & DOCTORAL**

by
Level
&
First Time
Status





Degrees by Colleges



130 Degrees



Top 5 Programs





20 25 30 35 40 45 50 55 60 65

Min: 21 Median: 26

Max: 54 Average: 29

Min: 22 Median: 27

Max: 63 Average: 31.7

Gender

Age
Distribution





### **SUMMER 2024 GRADUATION PROFILE**



### **BACHELORS**

### **MASTERS & DOCTORAL**

**Graduates** by **Ethnicity** 



Other 3.4% White 12.6% Hispanic 62 52.1% International 33 27.7% Black or African American

Other: (Unknown, Two or More Races and Asia