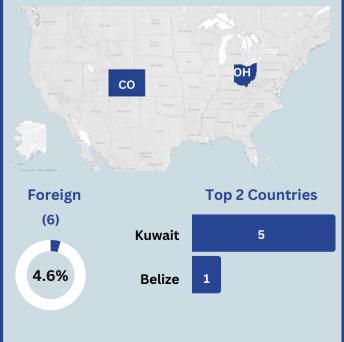

### **Residence of Origin**



#### **Out of State**









# SUMMER 2024 GRADUATION PROFILE



### **BACHELORS**

### **MASTERS & DOCTORAL**

by
Level
&
First Time
Status





Degrees by Colleges



130 Degrees



Top 5 Programs





20 25 30 35 40 45 50 55 60 65

Min: 21 Median: 26

Max: 54 Average: 29

Min: 22 Median: 27

Max: 63 Average: 31.7

Gender

Age
Distribution





### **SUMMER 2024 GRADUATION PROFILE**



### **BACHELORS**

### **MASTERS & DOCTORAL**

**Graduates** by **Ethnicity** 



Other 3.4% White 12.6% Hispanic 62 52.1% International 33 27.7% Black or African American

Other: (Unknown, Two or More Races and Asian)

### **Top 5 Counties** In State (121)16 Hidalgo Nueces 14 13 Kleberg Cameron 9 Harris **Out of State**





3 Graduates from 2 states

Residence of Origin





**Out of State**