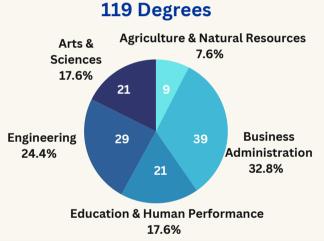

### **MASTERS & DOCTORAL**

by
Level
&
First Time
Status

Degrees by Colleges

130 Degrees

Top 5 Programs

20 25 30 35 40 45 50 55 60 65

Min: 21 Median: 26

Max: 54 Average: 29