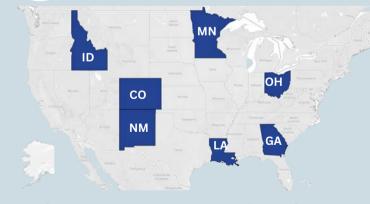

# SUMMER 2024 GRADUATION PROFILE



### 249 DEGREES

### **Degrees by Academic Level**



### **Degrees by Colleges**



### **Graduates by Gender**



## defider by conege



### **249 GRADUATES**



Other: (Unknown, Two or More Races and Asian)

### **Residence of Origin**



#### **Out of State**









# SUMMER 2024 GRADUATION PROFILE



### **BACHELORS**

### **MASTERS & DOCTORAL**

by
Level
&
First Time
Status





Degrees by Colleges



130 Degrees



Top 5 Programs





20 25 30 35 40 45 50 55 60 65

Min: 21 Median: 26

Max: 54 Average: 29

Min: 22 Median: 27

Max: 63 Average: 31.7

Gender

Age
Distribution





### **SUMMER 2024 GRADUATION PROFILE**



### **BACHELORS**

### **MASTERS & DOCTORAL**

**Graduates** by **Ethnicity** 



Other 3.4% White 12.6% Hispanic 62 52.1% International 33 27.7% Black or African American

Other: (Unknown, Two or More Races and Asian)

### **Top 5 Counties** In State (121)16 Hidalgo Nueces 14 13 Kleberg Cameron 9 Harris **Out of State**





3 Graduates from 2 states

Residence of Origin





**Out of State**