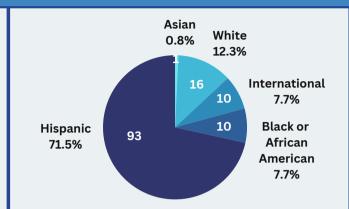

### **MASTERS & DOCTORAL**

**Graduates** by **Ethnicity** 

Other 3.4% White 12.6% Hispanic 62 52.1% International 33 27.7% Black or African American

Other: (Unknown, Two or More Races and Asian)