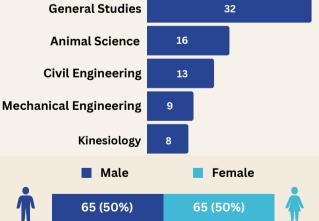

## defider by conege

### **249 GRADUATES**

Other: (Unknown, Two or More Races and Asian)