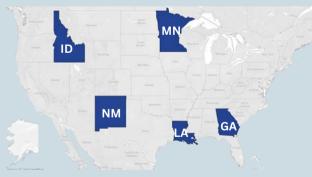

in**



#### **Out of State**









# SUMMER 2024 GRADUATION PROFILE



### **BACHELORS**

### **MASTERS & DOCTORAL**

by
Level
&
First Time
Status





Degrees by Colleges



130 Degrees



Top 5 Programs





20 25 30 35 40 45 50 55 60 65

Min: 21 Median: 26

Max: 54 Average: 29

Min: 22 Median: 27

Max: 63 Average: 31.7

Gender

Age
Distribution





### **SUMMER 2024 GRADUATION PROFILE**



### **BACHELORS**

### **MASTERS & DOCTORAL**

**Graduates** by **Ethnicity** 



Other 3.4% White 12.6% Hispanic 62 52.1% International 33 27.7% Black or African American

Other: (Unknown, Two or More Races and Asian)

### **Top 5 Counties** In State (121)16 Hidalgo Nueces 14 13 Kleberg Cameron 9 Harris **Out of State**





3 Graduates from 2 states

Residence of Origin





**Out of State**