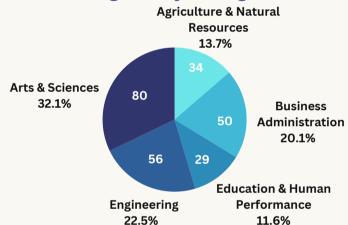

# SUMMER 2024 GRADUATION PROFILE



### 249 DEGREES

### **Degrees by Academic Level**



### **Degrees by Colleges**



### **Graduates by Gender**



## defider by conege



### **249 GRADUATES**



Other: (Unknown, Two or More Races and Asian)

### **Residence of Origin**



#### **Out of State**









# SUMMER 2024 GRADUATION PROFILE



### **BACHELORS**

### **MASTERS & DOCTORAL**

by
Level
&
First Time
Status





Degrees by Colleges



130 Degrees



Top 5 Programs





20 25 30 35 40 45 50 55 60 65

Min: 21 Median: 26

Max: 54 Average: 29

Min: 22 Median: 27

Max: 63 Average: 31.7

Gender

Age
Distribution





### **SUMMER 2024 GRADUATION PROFILE**



### **BACHELORS**

### **MASTERS & DOCTORAL**

**Graduates** by **Ethnicity** 



Other 3.4% White 12.6% Hispanic 62 52.1% International 33 27.7% Black or African American

Other: (Unknown, Two or More Races and Asian)

### **Top 5 Counties** In S