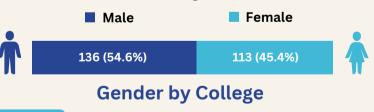

# SUMMER 2024 GRADUATION PROFILE



### 249 DEGREES

### **Degrees by Academic Level**



### **Degrees by Colleges**



### **Graduates by Gender**



## defider by conege



### **249 GRADUATES**



Other: (Unknown, Two or More Races and Asian)

### **Residence of Origin**



#### **Out of State**









# SUMMER 2024 GRADUATION PROFILE



### **BACHELORS**

### **MASTERS & DOCTORAL**

by
Level
&
First Time
Status





Degrees by Colleges



130 Degrees



Top 5 Programs





20 25 30 35 40 45 50 55 60 65

Min: 21 Median: 26

Max: 54 Average: 29

Min: 22 Median: 27

Max: 63 Average: 31.7

Gender

Age
Distribution





### **SUMMER 2024 GRADUATION PROFILE**



### **BACHELORS**

### **MASTERS & DOCTORAL**

**Graduates** by **Ethnicity** 



Other 3.4% White 12.6% Hispanic 62 52.1% International 33 27.7% Black or African American

Other: (Unknown, Two or More Races and Asian)

### **Top 5 Counties** In State (121)16 Hidalgo Nueces 14