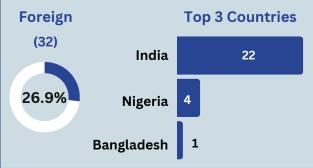

**



#### **Out of State**









# SUMMER 2024 GRADUATION PROFILE



### **BACHELORS**

### **MASTERS & DOCTORAL**

by
Level
&
First Time
Status





Degrees by Colleges



130 Degrees



Top 5 Programs





20 25 30 35 40 45 50 55 60 65

Min: 21 Median: 26

Max: 54 Average: 29

Min: 22 Median: 27

Max: 63 Average: 31.7

Gender

Age
Distribution





### **SUMMER 2024 GRADUATION PROFILE**



### **BACHELORS**

### **MASTERS & DOCTORAL**

**Graduates** by **Ethnicity** 



Other 3.4% White 12.6% Hispanic 62 52.1% International 33 27.7% Black or African American

Other: (Unknown, Two or More Races and Asian)

### **Top 5 Counties** In State (121)16 Hidalgo Nueces 14 13 Kleberg Cameron 9 Harris **Out of State**





3 Graduates from 2 states

Residence of Origin





**Out of State**