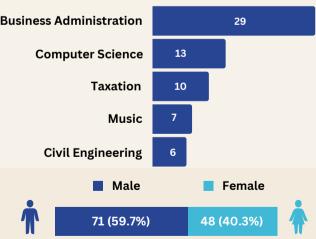

### **Degrees by Colleges**

### **MASTERS & DOCTORAL**

by
Level
&
First Time
Status

Degrees by Colleges

130 Degrees

Top 5 Programs

20 25 30 35 40 45 50 55 60 65

Min: 21 Median: 26

Max: 54 Average: 29