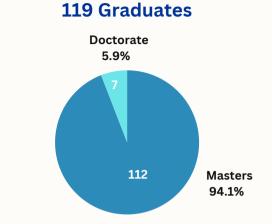

### **MASTERS & DOCTORAL**

by
Level
&
First Time
Status

Degrees by Colleges

130 Degrees

Top 5 Programs

20 25 30 35 40 45 50 55 60 65

Min: 21 Median: 26

Max: 54 Average: 29

### **MASTERS & DOCTORAL**

**Graduates** by **Ethnicity** 

Other 3.4% White 12.6% Hispanic 62 52.1% International 33 27.7% Black or African American

Other: (Unknown, Two or More Races and Asian)