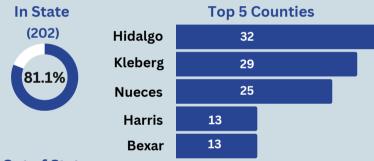

# SUMMER 2024 GRADUATION PROFILE



### 249 DEGREES

### **Degrees by Academic Level**



### **Degrees by Colleges**



### **Graduates by Gender**



## defider by conege



### **249 GRADUATES**



Other: (Unknown, Two or More Races and Asian)

### **Residence of Origin**



#### **Out of State**









# SUMMER 2024 GRADUATION PROFILE



### **BACHELORS**

### **MASTERS & DOCTORAL**

by
Level
&
First Time
Status





Degrees by Colleges



130 Degrees



Top 5 Programs





20 25 30 35 40 45 50 55 60 65

Min: 21 Median: 26

Max: 54 Average: 29

Min: 22 Median: 27

Max: 63 Average: 31.7

Gender

Age
Distribution





### **SUMMER 2024 GRADUATION PROFILE**



### **BACHELORS**

### **MASTERS & DOCTORAL**

**Graduates** by **Ethnicity** 



Other 3.4% White 12.6% Hispanic 62 52.1% International 33 27.7% Black or African American

Other: (Unknown, Two or More Races and Asian)

### **Top 5 Counties** In State (121)16 Hidalgo Nueces 14 13 Kleberg Cameron 9 Harris **Out of State**





3 Graduates from 2 states

Residence of Origin





**Out of State**