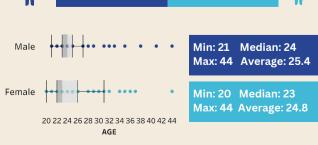

### **MASTERS & DOCTORAL**

by
Level
&
First Time
Status

Degrees by Colleges

130 Degrees

Top 5 Programs

20 25 30 35 40 45 50 55 60 65

Min: 21 Median: 26

Max: 54 Average: 29

Min: 22 Median: 27

Max: 63 Average: 31.7

Gender

Age
Distribution