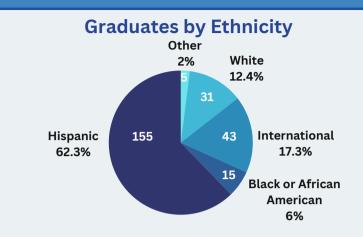

# SUMMER 2024 GRADUATION PROFILE



### 249 DEGREES

### **Degrees by Academic Level**



### **Degrees by Colleges**



### **Graduates by Gender**



## defider by conege



### **249 GRADUATES**



Other: (Unknown, Two or More Races and Asian)

### **Residence of Origin**



#### **Out of State**









# SUMMER 2024 GRADUATION PROFILE



### **BACHELORS**

### **MASTERS & DOCTORAL**

by
Level
&
First Time
Status





Degrees by Colleges



130 Degrees



Top 5 Programs





20 25 30 35 40 45 50 55 60 65

Min: 21 Median: 26

Max: 54 Average: 29

Min: 22 Median: 27

Max: 63 Average: 31.7

Gender

Age
Distribution





### **SUMMER 2024 GRADUATION PROFILE**



### **BACHELORS**

### **MASTERS & DOCTORAL**

**Graduates** by **Ethnicity** 



Other 3.4% White 12.6% Hispanic 62 52.1% International 33 27.7% Black or African American

Other: (Unknown, Two or More Races and Asian)

### **Top 5 Counties** In State (121)16 Hidalgo Nueces 14 13 Kleberg Cameron 9 Harris **Out of State**