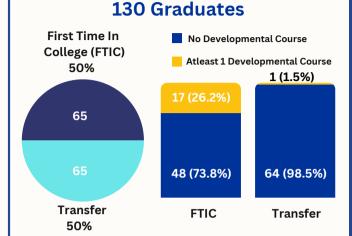

### **MASTERS & DOCTORAL**

by
Level
&
First Time
Status

Degrees by Colleges

130 Degrees

Top 5 Programs

20 25 30 35 40 45 50 55 60 65

Min: 21 Median: 26

Max: 54 Average: 29