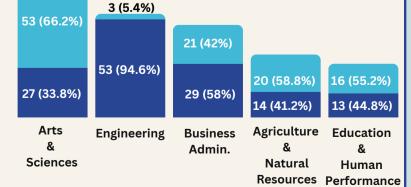

# SUMMER 2024 GRADUATION PROFILE



### 249 DEGREES

### **Degrees by Academic Level**



### **Degrees by Colleges**



### **Graduates by Gender**



## defider by conege



### **249 GRADUATES**



Other: (Unknown, Two or More Races and Asian)

### **Residence of Origin**



#### **Out of State**









# SUMMER 2024 GRADUATION PROFILE



### **BACHELORS**

### **MASTERS & DOCTORAL**

by
Level
&
First Time
Status





Degrees by Colleges



130 Degrees



Top 5 Programs





20 25 30 35 40 45 50 55 60 65

Min: 21 Median: 26

Max: 54 Average: 29

Min: 22 Median: 27

Max: 63 Average: 31.7

Gender

Age
Distribution





### **SUMMER 2024 GRADUATION PROFILE**



### **BACHELORS**

### **MASTERS & DOCTORAL**

**Graduates** by **Ethnicity** 



Other 3.4% White 12.6% Hispanic 62 52.1% International 33 27.7% Black or African American

Other: (Unknown, Two or More Races and Asian)

### **Top 5 Counties** In State (121)16 Hidalgo Nueces 14 13 Kleberg Cameron 9 Har