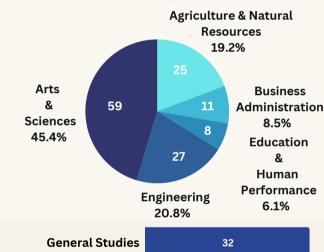

# SUMMER 2024 GRADUATION PROFILE



### 249 DEGREES

### **Degrees by Academic Level**



### **Degrees by Colleges**



### **Graduates by Gender**



## defider by conege



### **249 GRADUATES**



Other: (Unknown, Two or More Races and Asian)

### **Residence of Origin**



#### **Out of State**









# SUMMER 2024 GRADUATION PROFILE



### **BACHELORS**

### **MASTERS & DOCTORAL**

by
Level
&
First Time
Status





Degrees by Colleges



130 Degrees



Top 5 Programs





20 25 30 35 40 45 50 55 60 65

Min: 21 Median: 26

Max: 54 Average: 29

Min: 22 Median: 27

Max: 63 Average: 31.7

Gender

Age
Distribution





### **SUMMER 2024 GRADUATION PROFILE**



### **BACHELORS**

### **MASTERS & DOCTORAL**

**Graduates** by **Ethnicity** 



Other 3.4% White 12.6% Hispanic 62 52.1% International 33 27.7% Black or African American

Other: (Unknown, Two or More Races and Asian)

### **Top 5 Counties** In State (121)16 Hidalgo Nueces 14 13 Kleberg Cameron 9 Harris **Out of State**





3 Graduates from 2 states

Residence of Origin





**Out of State**